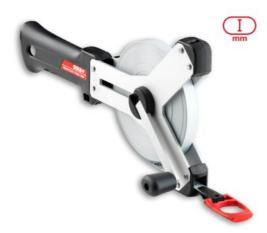

## **PROSPECTOR R**

| Model       | Length | Tape width |  |
|-------------|--------|------------|--|
| YR 30 Kl. I | 30 m   | 13 mm/m    |  |
| YR 50 KI. I | 50 m   | 13 mm/m    |  |

## **Technical details:**

| Item description     | Measuring tape        |  |
|----------------------|-----------------------|--|
| Graduations          | mm                    |  |
| EC accuracy class    | 1                     |  |
| Tape material        | Steel                 |  |
| Tape surface         | matt lacquered, white |  |
| End hook             | Multifunction         |  |
| Rivets for end hooks | 2                     |  |
| Reinforcement plate  | Plastic               |  |
| Housing material     | Aluminum              |  |
| Housing color        | silver                |  |
| Replacement tape     | upon request          |  |
| Housing form         | Y-frame               |  |
| Initial tape section | В                     |  |
| Crank gear ratio     | 1:1                   |  |
|                      |                       |  |

## **CHARACTERISTICS:**

- Durable steel tape with an anti-rust phosphate coating
- Glare-free working and easy reading of measurements thanks to reflection-free coating
- Multifunction end-hook for secure attachment to pipes, nails, or screws
- Robust aluminum Y-frame
- Long-lasting precision and protection against damage thanks to a reinforced initial tape section