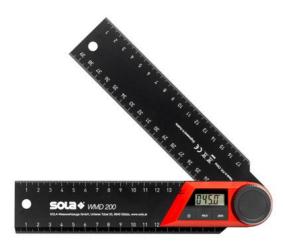

## CHARACTERISTICS:

- High contrast LCD display for accurate digital angle measurements
- HOLD function for storing measured values and ZERO function for incremental measurements
- Manual blade fixation for precise transfer of angles
- Integrated end stop for accurate and reliable measurements
- Applicable as a ruler with continuous mm/cm scale across both blades
- Robust, rigid blades with reinforcing ribs

## **Technical details:**

| Item description    | Electronic protractor    |
|---------------------|--------------------------|
| Measuring tolerance | 0.30°                    |
| Graduations         | mm/cm, 2-piece, lasered  |
| Blade material      | Aluminum                 |
| Blade surface       | anodized                 |
| Blade color         | black                    |
| Scale grid          | 1 mm                     |
| Angular dimension   | 270°, variable 0° - 270° |
| Reading option      | 0.10°                    |