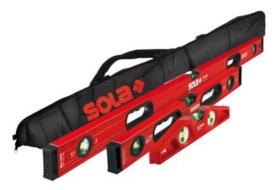

# **BIG RED CLASSIC SET**

#### **Included accessory:**

- BIG RED 48"+24"
- MM 5 25
- BAG 130 PLUS