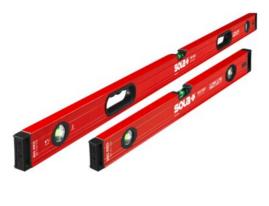

# **BIG RED VALUE SET**

| Model                               | Length | UPC          |
|-------------------------------------|--------|--------------|
| BIG RED 48"+16" Value Set - LSB4816 |        | 885829001854 |
| BIG RED 78"+32" Value Set - LSB7832 |        | 885829001342 |

#### **Included accessory:**

 BIG RED 48"+16" or BIG RED 78"+32"