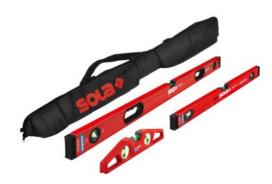

# **BIG RED CLASSIC MAGNETIC SET**

| Model                                      | Length |
|--------------------------------------------|--------|
| BIG RED Classic Magnetic Set - LSBCLASSICM |        |

### **Included accessory:**

- BIG REDM 48" + REDM 24"
- MM 5 25
- BAG 130 PLUS