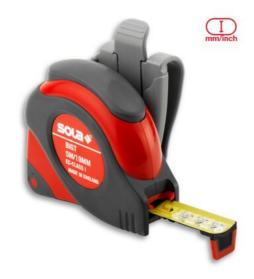

## **CHARACTERISTICS:**

- Optimized 2-piece plastic housing with an increased durability
- Secure handling thanks to a non-slip surface and ergonomic design
- Exact 2-piece tape brake for precise inner measuring
- Protective tape stop in 2-piece plastic casing
- Easier reading of the graduations thanks to a transparent end hook
- Improved handling thanks to a patented, removable belt clip

## **BIG T ME**

| Model      | Length | Tape width |
|------------|--------|------------|
| BIG T 5 ME | 5 m    | 19 mm/m    |

## **Technical details:**

| Item description            | Tape measure           |  |
|-----------------------------|------------------------|--|
| Graduations                 | mm/inch                |  |
| EC accuracy class           | I                      |  |
| Tape material               | Steel                  |  |
| Tape surface                | matt lacquered, yellow |  |
| End hook                    | Plastic, 2-c, sliding  |  |
| Tape brake                  | Brake, 2-piece         |  |
| Rivets for end hooks        | 2                      |  |
| Retraction damping end hook | Shock absorber         |  |
| Reinforcement plate         | Stainless steel        |  |
| Housing material            | ABS/TPE                |  |
| Housing color               | red/black              |  |
| Belt clip                   | Plastic, 2-piece       |  |
| Replacement tape            | upon request           |  |
|                             |                        |  |