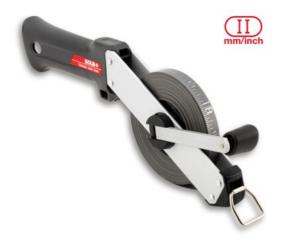

## **CHARACTERISTICS:**

- Moisture-resistant
- Very high chemical resistance
- Maximum protection against dirt and damage
- Light and stable aluminum frame
- Ergonomically shaped handle

## TRACKER RR ME

| Model               | Length | Tape width |
|---------------------|--------|------------|
| Tracker TRR 20 ME/B | 20 m   | 13 mm/m    |

## **Technical details:**

| Item description     | Measuring tape         |
|----------------------|------------------------|
| Graduations          | mm/inch                |
| EC accuracy class    |                        |
| Tape material        | Stainless steel        |
| End hook             | Stainless steel, rigid |
| Rivets for end hooks | 2                      |
| Reinforcement plate  | Stainless steel        |
| Housing material     | Aluminum               |
| Housing color        | silver                 |
| Replacement tape     | upon request           |
| Housing form         | Simple frame           |
| Initial tape section | В                      |
| Crank gear ratio     | 1:1                    |