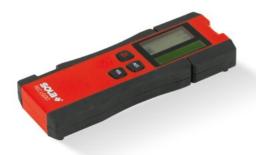

#### Model

REC LGD0

## **Technical details:**

| Item description           | Handheld receiver for green line lasers |
|----------------------------|-----------------------------------------|
| Dimensions                 | 195 x 70 x 30 mm (without bracket)      |
| Measuring tolerance        | Fine: ±0.50 mm/Rough: ±2.00 mm          |
| Operating temperature      | -15 °C to +60°C                         |
| Protection class           | IP54                                    |
| Power supply               | 1 x 9 V E-Block battery                 |
| Operating time (at 20 °C)  | 40 hrs                                  |
| Application range (radius) | 80 m                                    |
| Weight                     | 210 g (without batteries)               |

### **CHARACTERISTICS:**

- Particularly easy and safe operation even for less experienced users
- Vertical and horizontal vial for exact alignment
- Automatic switch-off
- LCD display on the front and back for comfortable working
- Adjustable accuracy
- Magnet on the top side for attachment to steel surfaces