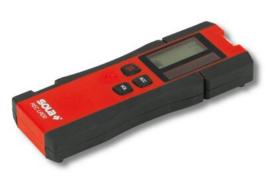

## **REC LRD0**

## Model

## **Technical details:**

| Item description           | Handheld receiver for red line lasers |
|----------------------------|---------------------------------------|
| Dimensions                 | 195 x 70 x 30 mm (without bracket)    |
| Measuring tolerance        | Fine: ±0.50 mm/Rough: ±2.00 mm        |
| Operating temperature      | -15 °C to +60°C                       |
| Protection class           | IP54                                  |
| Power supply               | 1 x 9 V E-Block battery               |
| Operating time (at 20 °C)  | 40 hrs                                |
| Application range (radius) | 80 m                                  |
| Weight                     | 210 g (without batteries)             |

## **CHARACTERISTICS:**

- Particularly easy and safe operation even for less experienced users
- Vertical and horizontal vial for exact alignment
- Automatic switch-off
- LCD display on the front and back for comfortable working
- Adjustable accuracy
- Magnet on the top side for attachment to steel surfaces