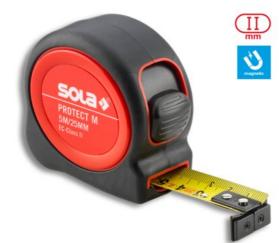

## **PROTECT M**

| Model    | Length | Tape width |
|----------|--------|------------|
| PE M 525 | 5 m    | 25 mm/m    |

## **Technical details:**

| Item description     | Tape measure           |  |
|----------------------|------------------------|--|
| Graduations          | mm                     |  |
| EC accuracy class    | II                     |  |
| Tape material        | Steel                  |  |
| Tape surface         | matt lacquered, yellow |  |
| End hook             | Steel-coated, sliding  |  |
| Tape brake           | Brake, 1-piece         |  |
| Rivets for end hooks | 2                      |  |
| Reinforcement plate  | Stainless steel        |  |
| Housing material     | ABS/TPE                |  |
| Housing color        | red/black              |  |
| Belt clip            | Stainless steel        |  |
|                      |                        |  |

## **CHARACTERISTICS:**

- Break-proof 2-piece plastic housing
- Secure handling thanks to a non-slip surface and ergonomic design
- Precise tape brake for accurate internal measurements
- Handy, compact case design
- Long-lasting precision and protection against damage thanks to a reinforced initial tape section
- Magnetic end hook