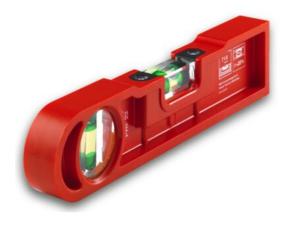

## **Technical details:**

| Item description                       | Potter spirit level |
|----------------------------------------|---------------------|
| Dimensions                             | 45 x 23 mm          |
| Material                               | ABS plastic         |
| Color                                  | red                 |
| Measuring tolerance, standard position | 1.00 mm/m (0.057°)  |
| Number of horizontal vials             | 1                   |
| Number of vertical vials               | 1                   |
| Measuring surface                      | Plastic             |
|                                        |                     |

## **CHARACTERISTICS:**

- Better, faster, and more accurate reading through the patented SOLA FOCUS vials
- Improved readability in dim light thanks to optimized SOLA luminous backing
- Lightweight, warp-free profile form
- Break-resistant acrylic block vials with a magnifying lens (+20 %) and a 30-year guarantee against leakage
- No signs of abrasion on tiles and porcelain stoneware