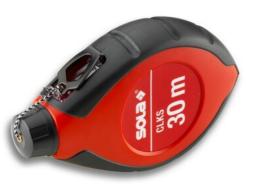

## CLKS

| Model | Length |
|-------|--------|
| CLKS  | 30 m   |

## **Technical details:**

| Item description                 | Chalk line reel         |
|----------------------------------|-------------------------|
| Material                         | ABS/TPR                 |
| Housing color                    | red                     |
| Crank gear ratio                 | 6:1                     |
| Cord material                    | Polyester multifilament |
| Cord length                      | 30 m                    |
| Max. tensile strength (ISO 2062) | 196 N (±3 %)            |

## **CHARACTERISTICS:**

- 6x faster line retraction thanks to crank gear drive
- Lightweight and robust plastic housing with rubber cover for ergonomic handling
- Viewing window to make it quicker to see the amount of chalk left in the device
- Handle made from hardened steel
- Integrated storage location for hooks
- Convenient line extension: freewheel function by pressing the crank axle