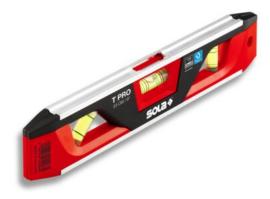

## T PRO

| Model | Length | Length |
|-------|--------|--------|
| T PRO | 23 cm  | 9 inch |

## **Technical details:**

| Item description                       | Torpedo spirit level                      |
|----------------------------------------|-------------------------------------------|
| Dimensions                             | 230 x 15 x 43 mm                          |
| Material                               | Aluminum/ABS plastic                      |
| Color                                  | black/red                                 |
| Measuring tolerance, standard position | 1.00 mm/m (0.057°)                        |
| Number of horizontal vials             | 1                                         |
| Number of vertical vials               | 1                                         |
| Special characteristic                 | 45° angled vial, 4-ring vial (2% incline) |
| Measuring surface                      | Aluminum/V groove                         |
| Magnet                                 | Magnetic strip                            |
| Magnet                                 | Yes                                       |