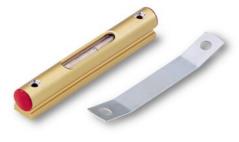

## **Technical details:**

| Item description | Mounting spirit level  |
|------------------|------------------------|
| Material         | Glass/aluminum         |
| Surface          | anodized               |
| Color            | transparent/gold       |
| Fastening        | Screw/adjusting spring |
| Vial fluid       | colorless              |

## **CHARACTERISTICS:**

- Precision glass tube vial, shock-proof mounted
- Scale: 1 scale division = 0.7 mm/m (0.04°)
- Adjusting spring for precise alignment of the vial
- Improved readability in dim light thanks to optimized SOLA luminous backing
- OF: without adjusting spring, MF: with adjusting spring