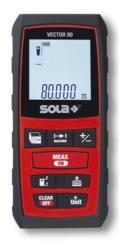

## **CHARACTERISTICS:**

- Easy to use
- 4-line backlit display
- Soft grip and ergonomic design
- Automatically stores 20 readings
- Suitable for indoor and outdoor use
- Multifunctional end piece

# **APPLICATIONS:**

- Length measurement
- Area measurement
- Volume measurement
- Min./max. measurement
- Continuous measurement
- Indirect 3-point measurement
- Indirect 2-point measurement
- Addition/subtraction
- Measurement memory

# **VECTOR 80**

#### Model

VECTOR 80

### **Technical details:**

| Item description          | Laser distance meter        |
|---------------------------|-----------------------------|
| item description          | Lasei distance meter        |
| Dimensions                | 115 x 52 x 32 mm            |
| Measuring tolerance       | ±1.50 mm                    |
| Operating temperature     | 0 °C to +40 °C              |
| Protection class          | IP54                        |
| Power supply              | 2 x 1.5 V (AAA) batteries   |
| Operating time (at 20 °C) | 5000 measurements           |
| Laser class               | 2, DIN EN 60825-1 : 2007-10 |
| Output power              | < 1.0 mW                    |
| Wavelength                | 635 nm                      |
| Storage temperature       | -10 °C to +60 °C            |
| Usage area                | 0.2–80 m                    |
|                           |                             |