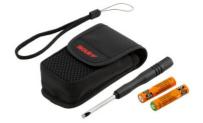

## **Included accessory:**

- VECTOR belt case
- VECTOR hand strap
- VECTOR screwdriver
- 2 x 1.5 V (AAA) batteries