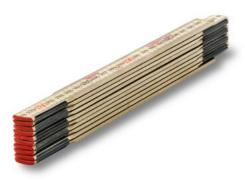

## HC 2/10

| Model   | Length |
|---------|--------|
| HC 2/10 | 2 m    |

## **Technical details:**

| Item description   | Original folding rule                 |
|--------------------|---------------------------------------|
| Material           | Nordic birch                          |
| Surface            | lacquered, natural                    |
| Graduations        | mm/cm, 2-piece, printed on both sides |
| Number of sections | 10                                    |
| Section thickness  | 2.4 mm                                |
| EC accuracy class  | III                                   |
| Joints             | Steel, epoxy-coated                   |

## **CHARACTERISTICS:**

- Nordic Birch ensures high degree of elasticity and break resistance
- Concealed joints for improved readability
- Highly abrasion-resistant, dirt-repellent, and moisture-resistant protective coating
- Robust joints made of high-quality spring steel, epoxy-coated for optimal corrosion protection
- Internal metric scale on both sides for measuring directly on surfaces