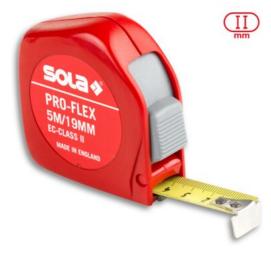

## **PRO-FLEX**

| Model | Length | Tape width |
|-------|--------|------------|
| PF 3  | 3 m    | 13 mm/m    |
| PF 5  | 5 m    | 19 mm/m    |

## **Technical details:**

| Item description     | Tape measure             |
|----------------------|--------------------------|
| Graduations          | mm                       |
| EC accuracy class    | <u>  </u>                |
| Tape material        | Steel                    |
| Tape surface         | matt lacquered, yellow   |
| End hook             | Stainless steel, sliding |
| Tape brake           | Brake, 1-piece           |
| Rivets for end hooks | 2                        |
| Housing material     | ABS                      |
| Housing color        | red                      |
| Belt clip            | Stainless steel          |
|                      |                          |

## **CHARACTERISTICS:**

II

- Impact-resistant ABS plastic housing
- Handy, compact case design
- Precise tape brake for accurate internal measurements
- Long-lasting precision and protection against damage thanks to a reinforced initial tape section
- Robust steel belt clip for secure hold