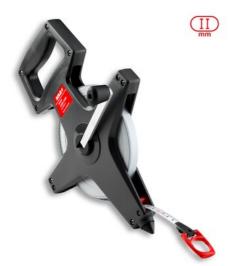

## **CHARACTERISTICS:**

- Durable steel tape with an anti-rust phosphate coating
- Glare-free working and easy reading of measurements thanks to reflection-free coating
- Multifunction end-hook for secure attachment to pipes, nails, or screws
- Shock-resistant ABS plastic frame
- Ergonomically shaped handle

## **PACER R**

| Model  | Length | Tape width |
|--------|--------|------------|
| PR 100 | 100 m  | 13 mm/m    |

## **Technical details:**

| Item description     | Measuring tape        |  |
|----------------------|-----------------------|--|
| Graduations          | mm                    |  |
| EC accuracy class    | II                    |  |
| Tape material        | Steel                 |  |
| Tape surface         | matt lacquered, white |  |
| End hook             | Multifunction         |  |
| Rivets for end hooks | 2                     |  |
| Reinforcement plate  | Plastic               |  |
| Housing material     | ABS                   |  |
| Housing color        | gray                  |  |
| Replacement tape     | upon request          |  |
| Housing form         | V-frame               |  |
| Initial tape section | B                     |  |
| Crank gear ratio 1:1 |                       |  |
|                      |                       |  |