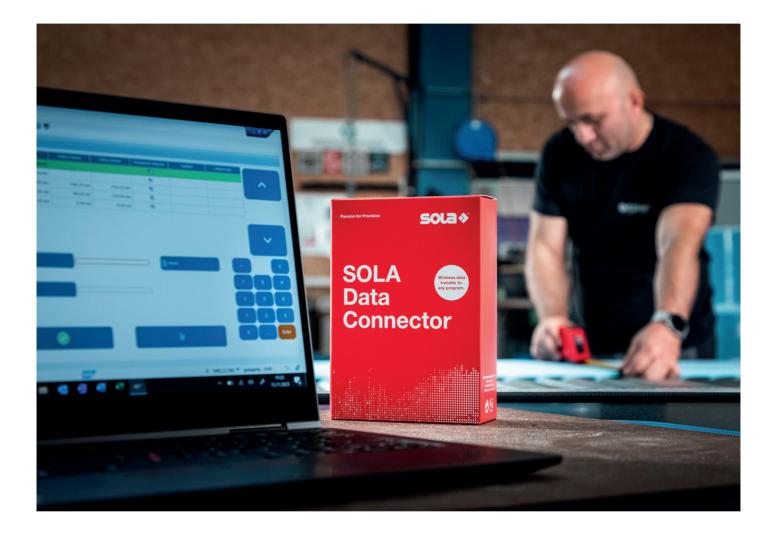

## SOLA Data Connector Application software

## Transfer measurement values simply and efficiently.

It's a common challenge: manually transferring measurement values into a computer can be both time-consuming and prone to errors. With the SOLA Data Connector, we present an innovative solution. It allows for the swift, precise, and hassle-free transfer of measurement values from the digital tape measure CITO to any desired program on your PC, all at the push of a button. The system requirements for your end device are simple: it must run on Windows® 10 or higher and support Bluetooth® Low Energy (BLE) technology.

## Highlights

- Wireless transmission via Bluetooth<sup>®</sup>: The SOLA Data Connector directly transfers measurement values from the digital tape measure CITO to any software on Windows<sup>®</sup> computers.
- Direct documentation for enhanced accuracy: Avoids illegible notes and transmission errors, ensuring precise measurements without interruption.
- Customizable settings: Adjustable units of
- measurement, button assignments, decimal separation, and language options for flexible usage.